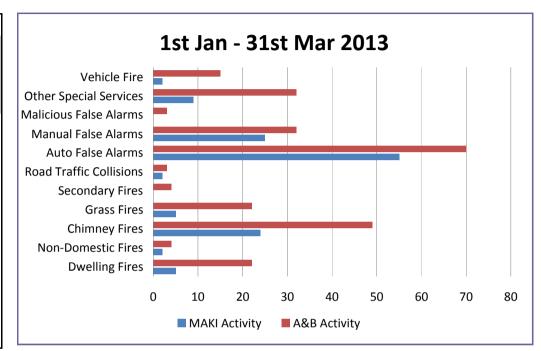

## **MAKI Community Safety Forum**

**Scottish Fire and Rescue Service Incident Report 2013** 

| 1st Jan - 31st Mar 2013 |                  |                 |                                    |
|-------------------------|------------------|-----------------|------------------------------------|
| Incident                | MAKI<br>Activity | A&B<br>Activity | MAKI<br>activity<br>against<br>A&B |
| Dwelling Fires          | 5                | 22              | 23%                                |
| Non-Domestic Fires      | 2                | 4               | 50%                                |
| Chimney Fires           | 24               | 49              | 49%                                |
| Grass Fires             | 5                | 22              | 23%                                |
| Secondary Fires         | 0                | 4               | 0%                                 |
| Road Traffic Collisions | 2                | 3               | 67%                                |
| Auto False Alarms       | 55               | 70              | 79%                                |
| Manual False Alarms     | 25               | 32              | 78%                                |
| Malicious False Alarms  | 0                | 3               | 0%                                 |
| Other Special Services  | 9                | 32              | 28%                                |
| Vehicle Fire            | 2                | 15              | 13%                                |
| Total for B&C           | 129              | 256             | 50%                                |